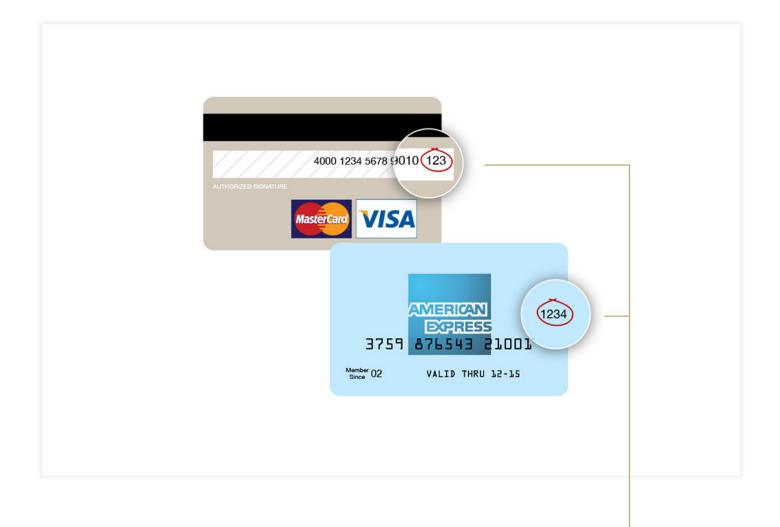

On the right side, you are supposed to provide credit card info.

In the first field, type in your card number.

In the second field, type in the expiry date (it is displayed on your credit card).

In the third field, type in the security code (CVV2). The security code are the last three digits on the back of your Visa, Visa Electron, MasterCard or Maestro card. For American Express Cards, the four digit Security Code is placed above the card number.

Visa, Visa Electron, MasterCard, Maestro card, and American Express Card are accepted.

CCV location on Mastercard, Visa & American Express cards

After your card gets authenticated, your payment will be processed. An invoice will be sent to the email address you've enclosed in the application form earlier.